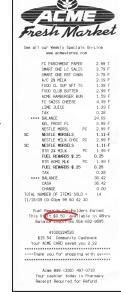

### **Balance Inquiry**

Fuel Rewards Card balances may be verified by calling *TOLL FREE 1-866-682-9895*. Fuel Rewards earned <u>each</u> shopping trip (not accumulative) by purchasing the qualifying items are listed at the bottom of your Acme Fresh Market receipt.

Receipts where Fuel items were purchased will show this amount -- <u>regardless</u> if the customer is a Fuel Rewards cardholder or not.

You <u>MUST</u> be a Fuel Rewards cardholder to receive the earned free fuel!