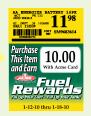

#### **Earning Fuel Rewards**

There are **3,000** qualifying items weekly... which are marked with a *Fuel Rewards shelf tag*.

You will find several of the offers listed in our weekly ad supplement, as well as any special departmental **Bonus Fuel Rewards!** 