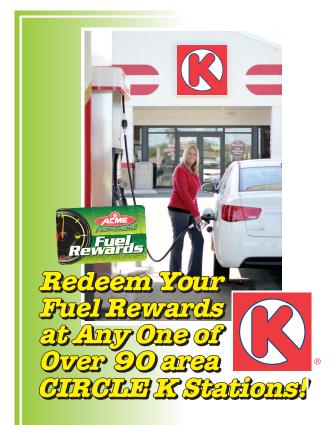

#### 3. Where can I redeem my Fuel Rewards?

Fuel Rewards can be redeemed at any one of over 90 participating **CIRCLE** K locations in Summit, Stark, Portage, Cuyahoga, Geauga, Lake, Lorain, Medina, and Wayne counties. For a complete list of participating **CIRCLE** K stations, visit our website at <a href="https://www.acmestores.com">www.acmestores.com</a>.

### **Shop at Any**

Redeemable for Gasoline at Over 90 Participating

#### Circle K Stations

Located in Summit, Stark, Portage, Cuyahoga, Geauga, Lake, Lorain, Medina, and Wayne Counties.

Sign Up TODAY for Your FREE Fuel Rewards Card at Any Acme Fresh Market!

HOUSE FRIENDS FURL

Within 48 hours of purchase, you can redeem your earned Fuel Rewards at any one of over 90 participating stations using your

Go to www.acmestores.com to view the list of Circle K locations.